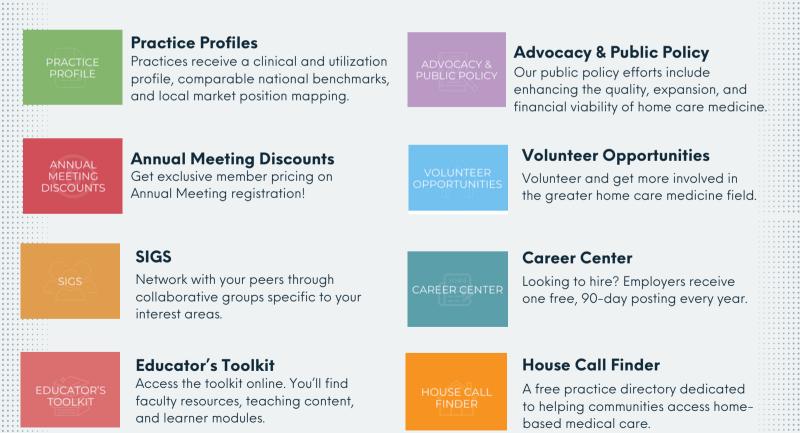

## Enjoy these exclusive member benefits...

5-10 Members, \$1,550 \* 11-20 Members, \$2,880 \* 21-30 Members, \$4,800 \* 31-40 Members, \$6,825 \* 41+ Members, Custom Pricing

Contact us for more information